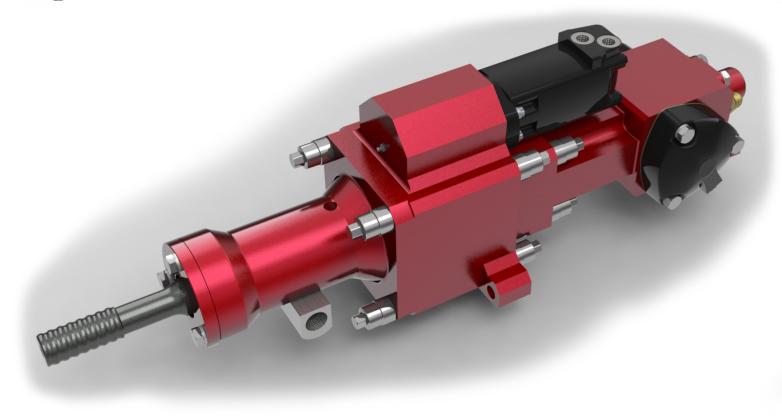

## **FEATURES / BENEFITS:**

- Separate and easily removable flushing swivel allows the use of high pressure air, grout, water and eliminates the possibility of back-flushing contaminants into the hammer body.
- Built in swivel shortens the drill string, as compared to separate drill and swivel designs.
- Sealed and grease lubricated rotation housing.
- Orbital rotation motor for efficient hi-torque operation.

## **SPECIFICATIONS:**

- MODEL: TX590SR

DRILL ROD DIAMETERS: 30 – 55mm

- PERCUSSION OUTPUT POWER: 15.5 kW

MAX ROTATION TORQUE: 1500 Nm

- SHANK LUBRICATION: GREASE, AIR / OIL

FLUSHING: AIR / WATER / GROUT

WEIGHT: 180 kg