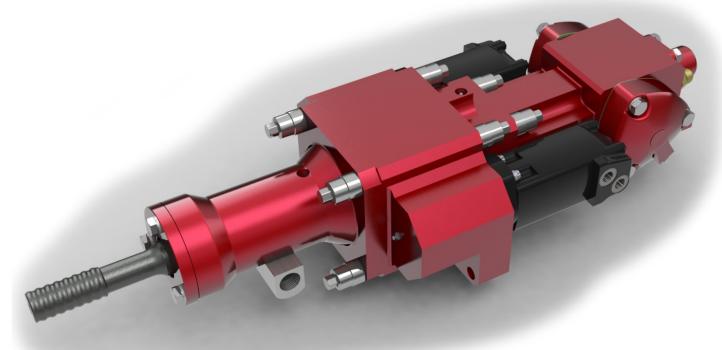

## **FEATURES / BENEFITS:**

- Separate and easily removable flushing swivel allows the use of high pressure air, grout, water and eliminates the possibility of back-flushing contaminants into the hammer body.
- Built in swivel shortens the drill string, as compared to separate drill and swivel designs.
- Sealed and grease lubricated rotation housing.
- Dual and opposed rotation motors for efficient hi-torque operation.

## **SPECIFICATIONS:**

- MODEL: TX590SR

- DRILL ROD DIAMETERS: 30 - 55mm (1.18 - 2.17")

- PERCUSSION OUTPUT POWER: 15.5 kW (21hp)

- MAX ROTATION TORQUE: 3000 Nm (2213 ft-lb)

- SHANK LUBRICATION: GREASE, AIR / OIL

- FLUSHING: AIR / WATER / GROUT

- WEIGHT: 200 kg (442 lb)

TRAXXON.COM 1-800-877-7757